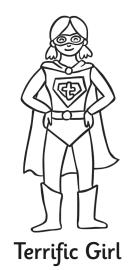

## **Superhero Description**

I can work out where a sentence should start and end.

1. Write the description about Terrific Girl, putting capital letters and full stops in the right place.

terrific girl was the best superhero in the world she could run faster than a cheetah her magic mind power helped her to see who was in danger she was amazing