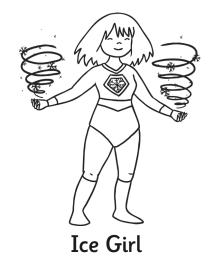

## **Superhero Description**

I can work out where a sentence should start and end.

1. Write the description about Ice Girl, putting capital letters and full stops in the right place.

ice girl was the best superhero in the world she had special powers to control the weather her boots were bright blue ice girl always helped people in trouble

## Challenge:

2. Write your own sentence to describe Ice Girl using capital letters and full stops correctly.